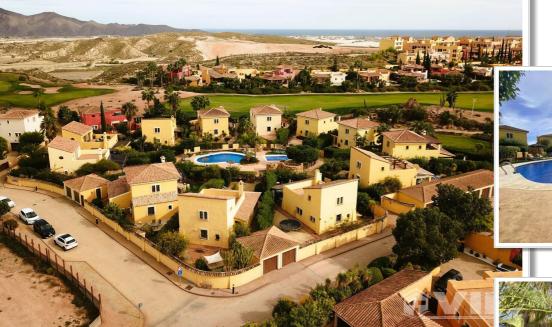

## Video Tour Available

2 Bathrooms

101m2 / 1,087 ft2 Build Size

**Communal Pool** 

Close to a Golf course

Internet

**Furniture Negotiable** 

**Private Terrace** 

**Complex views** 

**Pool views** 

**Mains Water** 

Community Fees: 229.59€ per year Bins: 50.40€ per year

Council tax: 404.03€ per year

10 minsitonthe Shops The indicated price does not include the taxes and expenses derived from the sale (ITP at the current tax rate, notary, registration and legal fees). We remind you that as a consumer you have the right to be informed and given

Private garden

Mountain views

Easy access

**Mains Electric** 

12 mins to a Beach