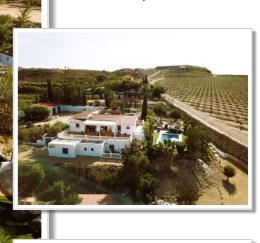

## Video Tour Available

5 Bathrooms

336m<sup>2</sup> / 3,617 ft<sup>2</sup> Build Size

**Private Pool** 

**Disabled Friendly** 

**Furniture Negotiable** 

**Private Terrace** 

Mountain views

**Mains Water** 

Bins: 5.27€ per year

14 mins to a Beach

6 Bedrooms

2 Levels

5,000m2 / 53,820 ft2 Plot Size

A/C Throughout

Internet

Move in ready

Large plot

Easy access

**Mains Electric** 

Council tax: 419.11€ per year

5 mins to the Shops

The indicated price does not include the taxes and expenses derived from the sale (ITP at the current tax rate, notary, registration and legal fees). We remind you that as a consumer you have the right to be informed and given the corresponding informative documentation, depending on the case, based on the provisions of Decree 218/05 of 11 October which regulates the Regulations on Consumer Information in the sale of housing in Andalusia.